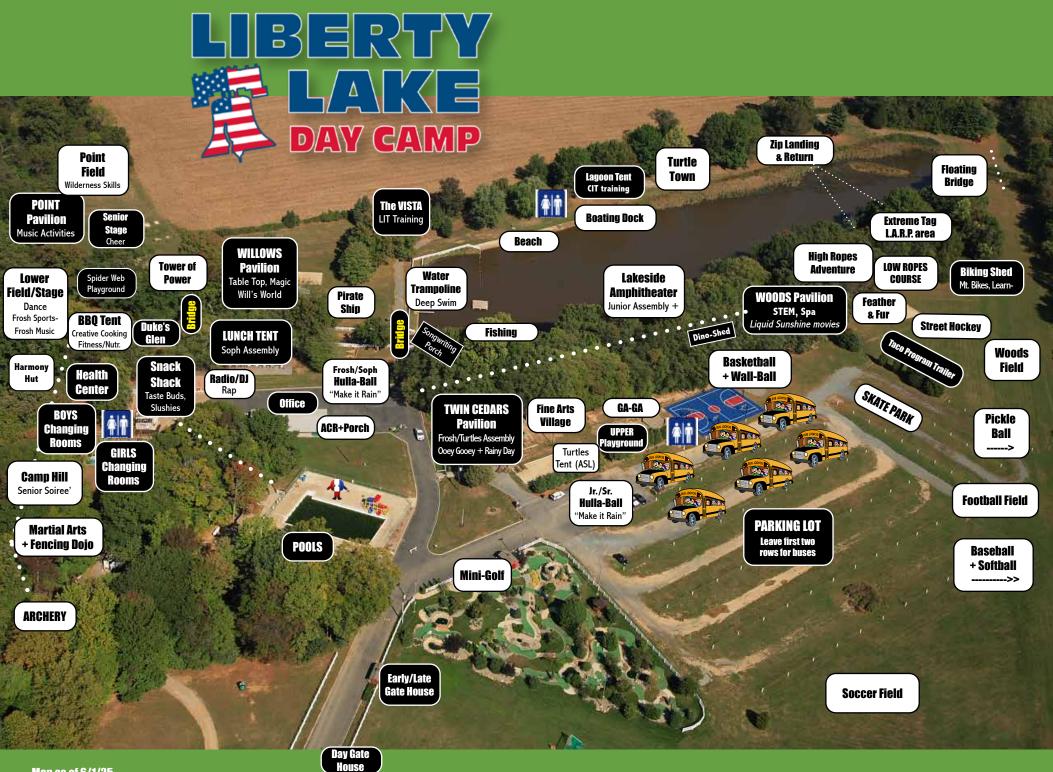

Map as of 6/1/25

## WHERE IS...

Locations and Activities subject to change, if you don't know just ask! <u>Asterisk (\*) denotes NEW location or activity</u>

Archery - the "Valley" beyond the Dojo ASL - Twin Cedars Turtle Tent closest to parking lot **Baseball/Softball-** Upper Field behind parking lot, back corner Basketball - Between Ga-Ga and Wall-Ball **Boating** - Boating Dock Cheer - Senior Stage \* CREATIVE COOKING - BBQ Tent- behind BBQ area \* Creative Writing - Will's World @ Willows Dance - Lower Field Stage **Dino Rock** - Dino-Shed in front of the Wood's Pavilion \* Drama - Senior Stage Drawing/Painting - Fine Arts Village Drums - Point Pavilion **Extreme Tag** - Castle past Woods Pavilion alongside Lake Feathers & Fur-Animal Pen BEHIND Woods Pavilion **Fencing** - Dojo on Hill behind Boys Changing Rooms Fishing - Fishing Shed Hill at end of Boardwalk \* Fitness & Nutrition - BBQ Tent Flag Football - Upper Field next to Pickleball Courts Frankie Photo - Twin Cedars Frosh Multi-Sport - Meet at Duke's Glen Frosh Music - Lower Stage GaGa - Juniors & Seniors - at Twin Cedars Area - Sophs - at Tower of Power court - \* Frosh - near Duke's Glen - Turtles at Turtle Town - Extra Ga-Ga - White Court by Woods Glee Club - Ampitheatre (weeks 1-4) then Duke's Glen Guitar - Point Pavilion Harmony Hut - Valley behind Lower Field Stage Hulla Ball - Frosh / Sophs: Blacktop in front of Office - Juniors / Seniors: Top parking lot blacktop Lanyard - Fine Arts Village

Learn to Ride- Bike Trailer behind Woods Pavilion/Ropes Course Liberty Spa - Woods Pavilion LLTV - Fine Arts Village- Building on far Right Magic Cards - Willows Martial Arts - Dojo on the Hill Mini-Golf - Mini-Golf Hut Mountain Biking - Bike trailer behind Woods & Ropes Course Multi-Medium - Fine Arts Village **Ooey Gooey** - Twin Cedars **Polar Bear Club** - At Deep Side Lake Entrance Radio-DJ + RAP - DJ booth in front of Lunch Tent Rock Band - Point Pavilion **Safe Sitters** - Picnic Tables outside of Pool Area Senior Soiree' - Up Camping Hill \* SHREK - Amphitheater Skate Park - Top Blacktop, far side of parking lot, in front of trailer Soccer - Upper Field, behind Mini-GOlf Songwriting - Corner Porch near Big Bridge **STEM -** Woods Pavilion Street Hockey - Blacktop out by Woods Pavilion (former skatepark) Swim Instruction - Picnic Tables outside Pool entrance Table Top Games - Willows Taste Buds - Kids Kitchen Area, by Snack Shack **Teen Training Areas** - LITs: Vista, CITs: Lakeside Lagoon (past boating) **Tower of Power** - Between Willows & Point, over Backwards Bridge **Turtle Town** - Just beyond Boating **Tutor Time** - Lunch Tent or Office Porch (if lunch time) Wall-Ball - Just beyond Basketball Courts Wiffleball - Willows Field \* WILDERNESS Skills - Point Field \* Will's World - WILLOWS

Arrival & Dismissal: Frosh-Twin Cedars, Sophs-Lunch Tent, Juniors-Ampitheater, Seniors-Senior Stage, Turtles-Front Twin Tent, LITs-Vista, CITs-Willows